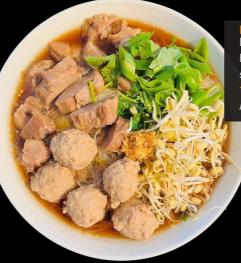

Choose from medium, spicy, or Thai style.

Scampi/Beef

Allergies: F, G (HV/WH), SK

Nr.18 - Kuay Teow Moo Toon Noodle soup with slow-cooked pork, homemade meatballs, coriander, spring onion, and bean sprouts. 195,-