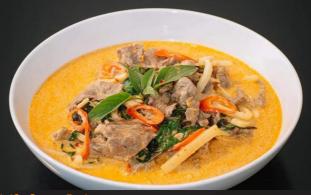

78°North

Allergies: G (HV/WH), SO, BL/MO, E. DIP: SEL/CEL, SU

Allergies: G (HV/WH), SK, SO, BL/MO

Nr.12 · Gaeng Ped
Red Thai curry with bamboo shoots, coconut milk, and chili. Topped with Thai sweet basil. Includes rice.

Choose from medium, spicy, or Thai style.

Scampi/Beef

Allergies: F, G (HV/WH), SK

Nr.18 - Kuay Teow Moo Toon Noodle soup with slow-cooked pork, homemade meatballs, coriander, spring onion, and bean sprouts. 195,-