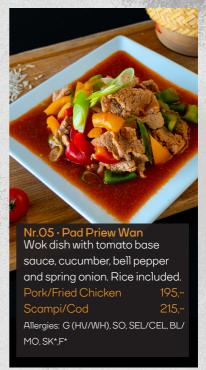

Choose from medium, spicy, or Thai style.

Scampi/Beef

Allergies: F, G (HV/WH), SK

Nr.18 - Kuay Teow Moo Toon Noodle soup with slow-cooked pork, homemade meatballs, coriander, spring onion, and bean sprouts. 195,-