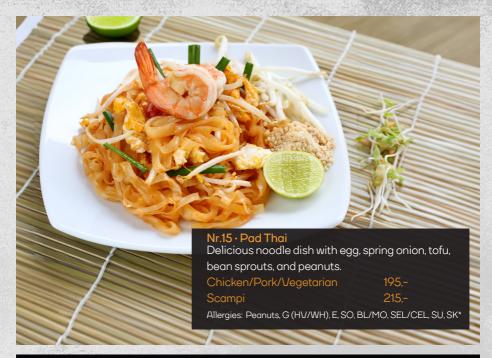

Allergies: G (HV/WH), SO, BL/MO, SK, SU

Nr.20 · Lad Na Crispy egg noodles with pork, cauliflower, carrot, and homemade meatballs.

Allergies: G (HV/WH), SO, E, BL/MO, SK

Nr.21 · Som Tum Thai Thai street food. Papaya salad with carrot, tomato, and peanuts. Served with fried chicken wings and sticky rice.