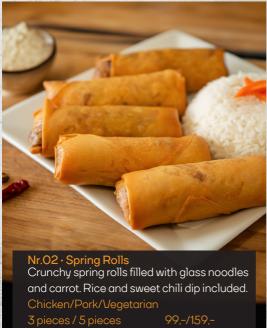

78°North







Allergies: G (HV/WH), SO, BL/MO, E. DIP: SEL/CEL, SU



Allergies: G (HV/WH), SK, SO, BL/MO



















Nr.12 · Gaeng Ped
Red Thai curry with bamboo shoots, coconut milk, and chili. Topped with Thai sweet basil. Includes rice.

Choose from medium, spicy, or Thai style.

Scampi/Beef

Allergies: F, G (HV/WH), SK













Nr.18 - Kuay Teow Moo Toon Noodle soup with slow-cooked pork, homemade meatballs, coriander, spring onion, and bean sprouts. 195,-

Allergies: G (HV/WH), SO, BL/MO, SK, SU





Nr.20 · Lad Na Crispy egg noodles with pork, cauliflower, carrot, and homemade meatballs.

Allergies: G (HV/WH), SO, E, BL/MO, SK



Nr.21 · Som Tum Thai Thai street food. Papaya salad with carrot, tomato, and peanuts. Served with fried chicken wings and sticky rice.

Allergies: G (HV/WH)