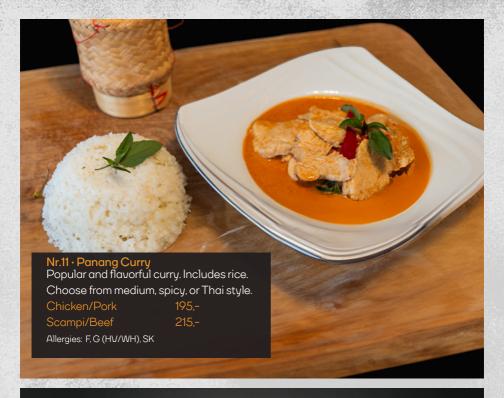

78°North







Allergies: G (HV/WH), SO, BL/MO, E. DIP: SEL/CEL, SU



Allergies: G (HV/WH), SK, SO, BL/MO



















Nr.12 · Gaeng Ped
Red Thai curry with bamboo shoots, coconut milk, and chili. Topped with Thai sweet basil. Includes rice.

Choose from medium, spicy, or Thai style.

Scampi/Beef

Allergies: F, G (HV/WH), SK













Nr.18 - Kuay Teow Moo Toon Noodle soup with slow-cooked pork, homemade meatballs, coriander, spring onion, and bean sprouts. 195,-

Allergies: G (HV/WH), SO, BL/MO, SK, SU





Nr.20 · Lad Na Crispy egg noodles with pork, cauliflower, carrot, and homemade meatballs.

Allergies: G (HV/WH), SO, E, BL/MO, SK



Nr.21 · Som Tum Thai Thai street food. Papaya salad with carrot, tomato, and peanuts. Served with fried chicken wings and sticky rice.

Allergies: G (HV/WH), E, SO, F, Peanuts. DIP: SEL/CEL, SU





Children's menu

Nr.40 · Sausage and French fries

129.-

Allergie