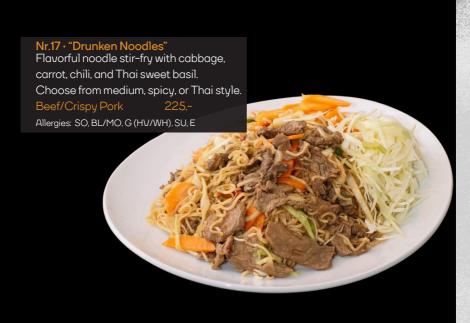

Choose from medium, spicy, or Thai style.

Scampi/Beef

Allergies: F, G (HV/WH), SK

Nr.18 - Kuay Teow Moo Toon Noodle soup with slow-cooked pork, homemade meatballs, coriander, spring onion, and bean sprouts. 195,-