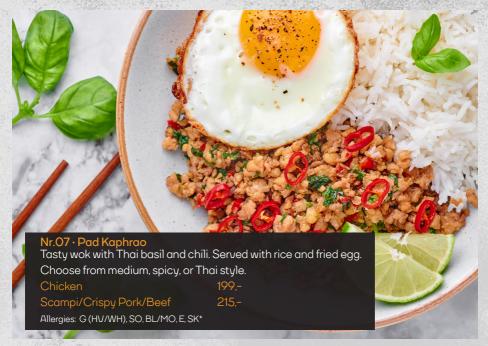

Allergies: G (HV/WH), SO, BL/MO, SK, SU

Nr.20 · Lad Na Crispy egg noodles with pork, cauliflower, carrot, and homemade meatballs.

Allergies: G (HV/WH), SO, E, BL/MO, SK

Nr.21 · Som Tum Thai Thai street food. Papaya salad with carrot, tomato, and peanuts. Served with fried chicken wings and sticky rice.