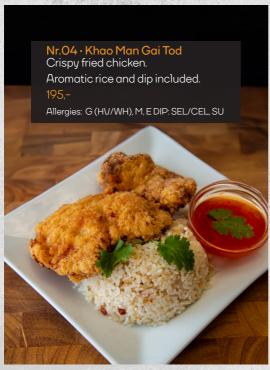

78°North

Allergies: G (HV/WH), SO, BL/MO, E. DIP: SEL/CEL, SU

Allergies: G (HV/WH), SK, SO, BL/MO

Nr.12 · Gaeng Ped
Red Thai curry with bamboo shoots, coconut milk, and chili. Topped with Thai sweet basil. Includes rice.