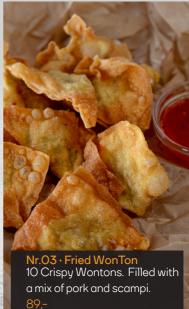

78°North







Allergies: G (HV/WH), SO, BL/MO, E. DIP: SEL/CEL, SU



Allergies: G (HV/WH), SK, SO, BL/MO



















Nr.12 · Gaeng Ped
Red Thai curry with bamboo shoots, coconut milk, and chili. Topped with Thai sweet basil. Includes rice.

Choose from medium, spicy, or Thai style.

Scampi/Beef

Allergies: F, G (HV/WH), SK













Nr.18 - Kuay Teow Moo Toon Noodle soup with slow-cooked pork, homemade meatballs, coriander, spring onion, and bean sprouts. 195,-

Allergies: G (HV/WH), SO, BL/MO, SK, SU





Nr.20 · Lad Na Crispy egg noodles with pork, cauliflower, carrot, and homemade meatballs.

Allergies: G (HV/WH), SO, E, BL/MO, SK



Nr.21 · Som Tum Thai Thai street food. Papaya salad with carrot, tomato, and peanuts. Served with fried chicken wings and sticky rice.

Allergies: G (HV/WH), E, SO, F, Peanuts. DIP: SEL/CEL, SU





Children's me