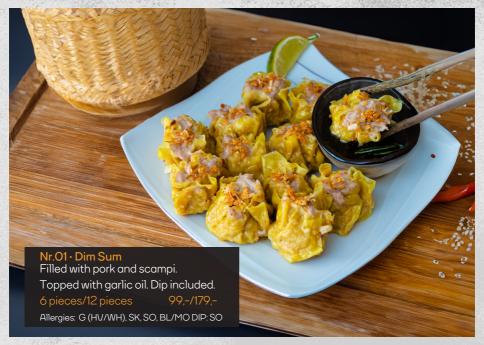

78°North

Allergies: G (HV/WH), SO, BL/MO, E. DIP: SEL/CEL, SU

Allergies: G (HV/WH), SK, SO, BL/MO

Nr.12 · Gaeng Ped
Red Thai curry with bamboo shoots, coconut milk, and chili. Topped with Thai sweet basil. Includes rice.