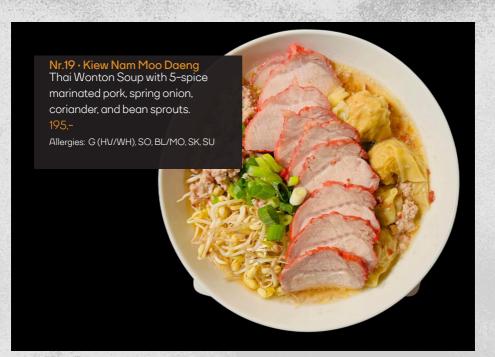

Allergies: G (HV/WH), SO, BL/MO, SK, SU

Nr.20 · Lad Na Crispy egg noodles with pork, cauliflower, carrot, and homemade meatballs.

Allergies: G (HV/WH), SO, E, BL/MO, SK

Nr.21 · Som Tum Thai Thai street food. Papaya salad with carrot, tomato, and peanuts. Served with fried chicken wings and sticky rice.