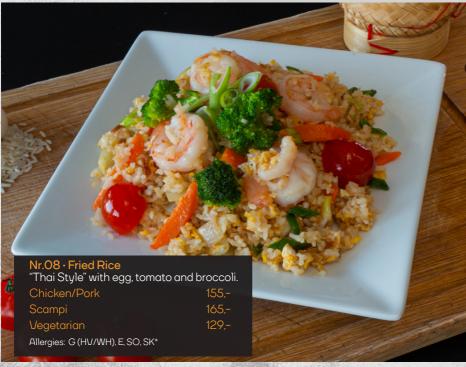

78°North







Allergies: G (HV/WH), SO, BL/MO, E. DIP: SEL/CEL, SU



Allergies: G (HV/WH), SK, SO, BL/MO



















Nr.12 · Gaeng Ped
Red Thai curry with bamboo shoots, coconut milk, and chili. Topped with Thai sweet basil. Includes rice.

Choose from medium, spicy, or Thai style.

Scampi/Beef

Allergies: F, G (HV/WH), SK













Nr.18 - Kuay Teow Moo Toon Noodle soup with slow-cooked pork, homemade meatballs, coriander, spring onion, and bean sprouts. 195,-

Allergies: G (HV/WH), SO, BL/MO, SK, SU





Nr.20 · Lad Na Crispy egg noodles with pork, cauliflower, carrot, and homemade meatballs.

Allergies: G (HV/WH), SO, E, BL/MO, SK



Nr.21 · Som Tum Thai Thai street food. Papaya salad with carrot, tomato, and peanuts. Served with fried chicken wings and sticky rice.

Allergies: G (HV/WH), E, SO, F, Peanuts. DIP: SEL/CEL, SU





Children's menu

Nr.40 · Sausage and French fries

129.-

Al