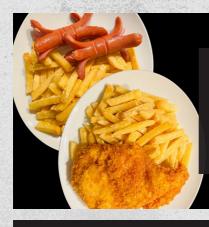

Allergies: G (HV/WH), E, SO, F, Peanuts. DIP: SEL/CEL, SU

Children's menu

Nr.40 · Sausage and French fries

129.-

Allergies: M

Nr.41 · Fried chicken and French fries

139.-

Allergies: G (HV/WH), E