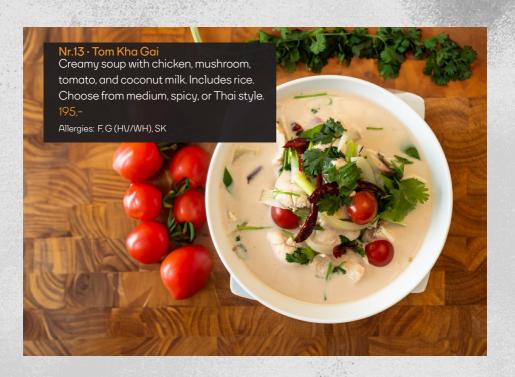

Allergies: G (HV/WH), SO, BL/MO, SK, SU

Nr.20 · Lad Na Crispy egg noodles with pork, cauliflower, carrot, and homemade meatballs.

Allergies: G (HV/WH), SO, E, BL/MO, SK

Nr.21 · Som Tum Thai Thai street food. Papaya salad with carrot, tomato, and peanuts. Served with fried chicken wings and sticky rice.