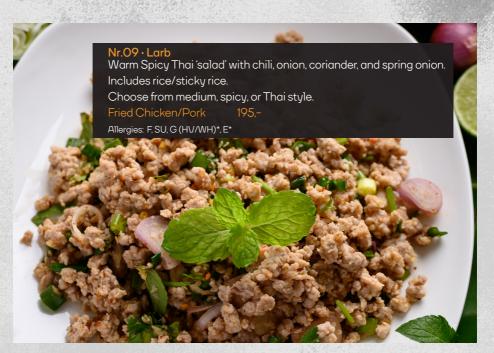

78°North







Allergies: G (HV/WH), SO, BL/MO, E. DIP: SEL/CEL, SU



Allergies: G (HV/WH), SK, SO, BL/MO



















Nr.12 · Gaeng Ped
Red Thai curry with bamboo shoots, coconut milk, and chili. Topped with Thai sweet basil. Includes rice.

Choose from medium, spicy, or Thai style.

Scampi/Beef

Allergies: F, G (HV/WH), SK













Nr.18 - Kuay Teow Moo Toon Noodle soup with slow-cooked pork, homemade meatballs, coriander, spring onion, and bean sprouts. 195,-

Allergies: G (HV/WH), SO, BL/MO, SK, SU





Nr.20 · Lad Na Crispy egg noodles with pork, cauliflower, carrot, and homemade meatballs.

Allergies: G (HV/WH), SO, E, BL/MO, SK



Nr.21 · Som Tum Thai Thai street food. Papaya salad with carrot, tomato, and peanuts. Served with fried chicken wings and sticky rice.

Allergies: G (HV/WH), E, SO, F, Peanuts. DIP: SEL/CEL, SU





Children's menu

Nr.40 · Sausage and French fries

129.-

Alle