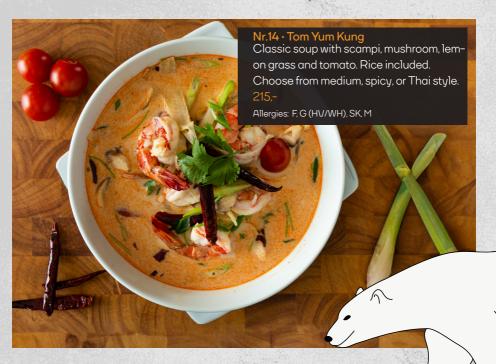

Allergies: G (HV/WH), SO, BL/MO, SK, SU

Nr.20 · Lad Na Crispy egg noodles with pork, cauliflower, carrot, and homemade meatballs.

Allergies: G (HV/WH), SO, E, BL/MO, SK

Nr.21 · Som Tum Thai Thai street food. Papaya salad with carrot, tomato, and peanuts. Served with fried chicken wings and sticky rice.