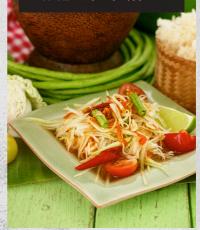

Allergies: G (HV/WH), SO, BL/MO, SK, SU

Nr.20 · Lad Na Crispy egg noodles with pork, cauliflower, carrot, and homemade meatballs.

Allergies: G (HV/WH), SO, E, BL/MO, SK

Nr.21 · Som Tum Thai Thai street food. Papaya salad with carrot, tomato, and peanuts. Served with fried chicken wings and sticky rice.

Allergies: G (HV/WH), E, SO, F, Peanuts. DIP: SEL/CEL, SU

Children's menu

Nr.40 · Sausage and French fries

129.-

Allergies: M

Nr.41 · Fried chicken and French fries

139.-

Allergies: G (HV/WH), E