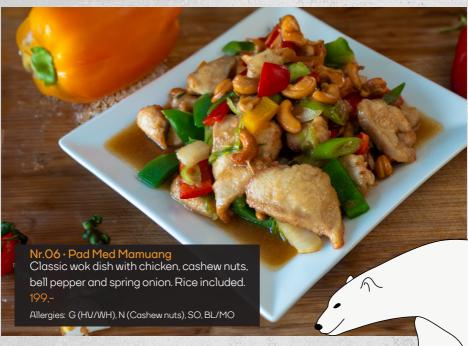

Allergies: G (HV/WH), SO, BL/MO, SK, SU

Nr.20 · Lad Na Crispy egg noodles with pork, cauliflower, carrot, and homemade meatballs.

Allergies: G (HV/WH), SO, E, BL/MO, SK

Nr.21 · Som Tum Thai Thai street food. Papaya salad with carrot, tomato, and peanuts. Served with fried chicken wings and sticky rice.