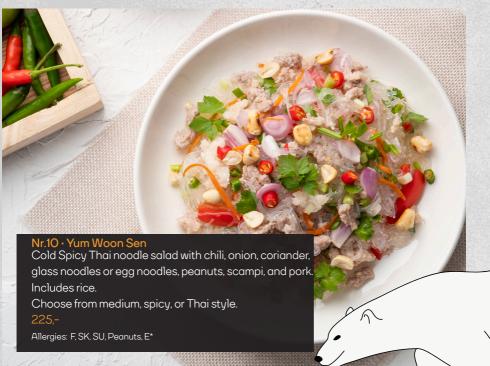

78°North







Allergies: G (HV/WH), SO, BL/MO, E. DIP: SEL/CEL, SU



Allergies: G (HV/WH), SK, SO, BL/MO



















Nr.12 · Gaeng Ped
Red Thai curry with bamboo shoots, coconut milk, and chili. Topped with Thai sweet basil. Includes rice.

Choose from medium, spicy, or Thai style.

Scampi/Beef

Allergies: F, G (HV/WH), SK













Nr.18 - Kuay Teow Moo Toon Noodle soup with slow-cooked pork, homemade meatballs, coriander, spring onion, and bean sprouts. 195,-

Allergies: G (HV/WH), SO, BL/MO, SK, SU





Nr.20 · Lad Na Crispy egg noodles with pork, cauliflower, carrot, and homemade meatballs.

Allergies: G (HV/WH), SO, E, BL/MO, SK



Nr.21 · Som Tum Thai Thai street food. Papaya salad with carrot, tomato, and peanuts. Served with fried chicken wings and sticky rice.

Allergies: G (HV/WH), E, SO, F, Peanuts. DIP: SEL/CEL, SU





Children's menu

Nr.40 · Sausage and French fries

129.-

Allerg