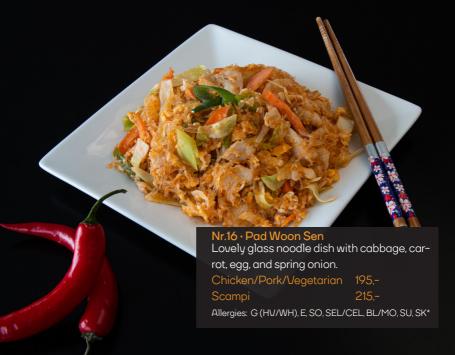

Choose from medium, spicy, or Thai style.

Scampi/Beef

Allergies: F, G (HV/WH), SK

Nr.18 - Kuay Teow Moo Toon Noodle soup with slow-cooked pork, homemade meatballs, coriander, spring onion, and bean sprouts. 195,-